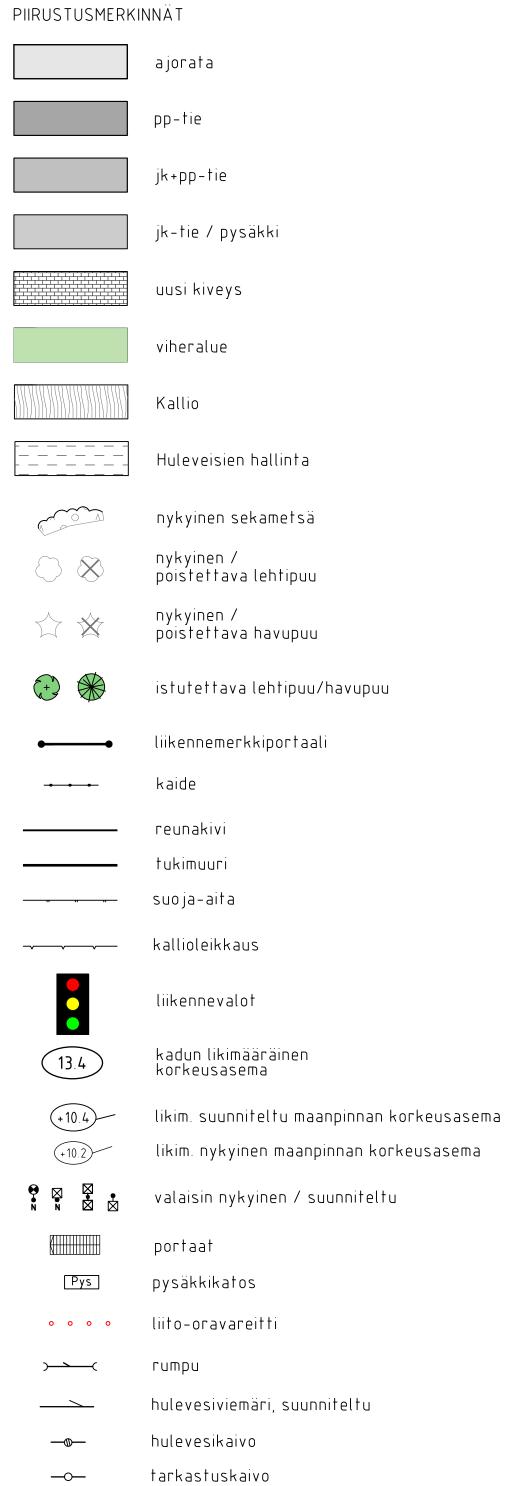

|          | м                                       |         | S                   |             |              | тлн                       |                                   |
|----------|-----------------------------------------|---------|---------------------|-------------|--------------|---------------------------|-----------------------------------|
|          | М                                       |         | s                   |             |              | ти                        |                                   |
|          | м                                       |         | s                   |             |              | тин                       |                                   |
|          |                                         |         |                     |             |              | PIIRT.                    |                                   |
| <b>N</b> | ESPOON KAUPUNKI                         |         | ESBO STAD           |             | SUUNN        |                           |                                   |
|          | KAUPUNKITEKNIIKAN KESKUS STADSTER       |         |                     | NKCENTRALEN |              | TARK. 24.10.2023          | Tomi Sundgren                     |
|          | KAAVA                                   |         | kaup.osa<br>54 KILO |             |              | 24.10.2023 Salla Hänninen |                                   |
| ALUE     | TURUNTIE                                |         |                     |             |              |                           |                                   |
|          |                                         |         |                     |             |              | <sup>™</sup> Tela 13.     | 12.2023                           |
| ΝΙΜΙ     | TURUNTIE PL                             | / 0-372 |                     | 17P         |              |                           |                                   |
|          |                                         |         |                     |             |              | MKAAVA                    | KOORD.JÄRJ.                       |
|          |                                         |         |                     |             |              | 1:500, 1:200              | ETRS-GK25<br>KORKEUSJARJ<br>N2000 |
| AIHE     | KATU                                    |         |                     |             |              | NRO                       | N2000                             |
|          | Katusuunnitelma ja tyyppipoikkileikkaus |         |                     |             | 7849/002     |                           |                                   |
|          |                                         | NRO     |                     | HYV.        |              |                           |                                   |
|          | HSY:n vesihuolto<br>PL 300              |         |                     | TARK.       |              |                           |                                   |
|          | HSY 00066 HSY<br>p.(09) 15611           |         |                     | HYV.        |              |                           |                                   |
|          | GEOTEKNIIKKA-                           | KONS.   |                     | TARK.       |              |                           |                                   |
| GT       | YKSIKKÖ                                 |         |                     | C I II INNI |              | 24.10.20                  | 23                                |
|          |                                         |         |                     | TARK        | Antti Latva  |                           |                                   |
| TARK.    |                                         |         |                     |             | Eila Suojala |                           |                                   |
|          |                                         |         |                     |             |              |                           |                                   |